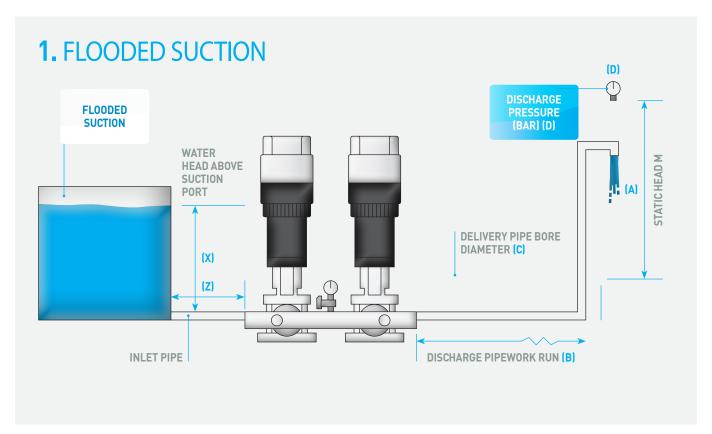

|                                                            | SCHEME                                |    |
|------------------------------------------------------------|---------------------------------------|----|
| DIAGRAM 1 OR 2                                             | 1. FLOODED SUCTION OR 2. SUCTION LIFT |    |
| DUTY POINT REQUIRED (IF KNOWN)                             |                                       |    |
| FLOW I/m                                                   | (Y) DISCHARGE PRESSURE                | m  |
| IF NOT, PLEASE SEE USAGE REQUIREMENT                       |                                       |    |
| LIQUID TO BE PUMPED                                        |                                       |    |
| POWER SUPPLY AVAILABLE                                     | 230V / 400V 3Ph                       |    |
| FIXED OR VARIABLE SPEED*                                   | FIXED /VARIABLE                       |    |
| SUCTION DETAILS                                            |                                       |    |
| (X) AVERAGE HEAD OF WATER ABOVE PUMP SUCTION POINT         |                                       | m  |
| (Y) SUCTION LIFT                                           |                                       | m  |
| (Z) SUCTION PIPEWORK TOTAL LENGTH                          |                                       | m  |
| SUCTION / INLET PIPEWORK BORE                              |                                       | mm |
| SUCTION / INLET PIPEWORK MATERIAL (IF KNOWN / OR EXISTING) |                                       |    |
|                                                            |                                       |    |
| DELIVERY DETAILS                                           |                                       |    |
| (A) STATIC HEAD                                            |                                       | m  |
| (B) DELIVERY PIPEWORK TOTAL LENGTH                         |                                       | m  |
| (C) DELIVERY PIPEWORK BORE                                 |                                       | mm |
| DELIVERY PIPEWORK MATERIAL (IF KNOWN OR EXISITING)         |                                       |    |
|                                                            |                                       |    |
| HIGHEST POINT IN SYSTEM (IF ABOVE (A))                     |                                       | m  |
| (D) DISCHARGE PRESSURE REQUIRED Bar                        |                                       |    |
|                                                            |                                       |    |