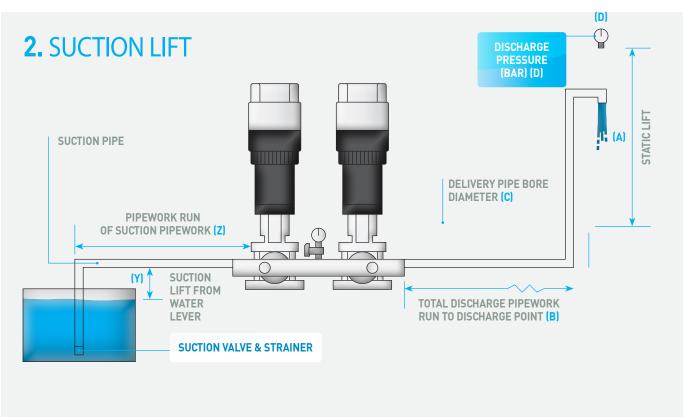

|                                                            | SCHEME                                |    |
|------------------------------------------------------------|---------------------------------------|----|
| DIAGRAM 1 OR 2                                             | 1. FLOODED SUCTION OR 2. SUCTION LIFT |    |
| DUTY POINT REQUIRED (IF KNOWN)                             |                                       |    |
| FLOW I/m                                                   | (Y) DISCHARGE PRESSURE                | m  |
| IF NOT, PLEASE SEE USAGE REQUIREMENT                       |                                       |    |
| LIQUID TO BE PUMPED                                        |                                       |    |
| POWER SUPPLY AVAILABLE                                     | 230V / 400V 3Ph                       |    |
| FIXED OR VARIABLE SPEED*                                   | FIXED /VARIABLE                       |    |
| SUCTION DETAILS                                            |                                       |    |
| (X) AVERAGE HEAD OF WATER ABOVE PUMP SUCTION POINT         |                                       | m  |
| (Y) SUCTION LIFT                                           |                                       | m  |
| (Z) SUCTION PIPEWORK TOTAL LENGTH                          |                                       | m  |
| SUCTION / INLET PIPEWORK BORE                              |                                       | mm |
| SUCTION / INLET PIPEWORK MATERIAL (IF KNOWN / OR EXISTING) |                                       |    |
|                                                            |                                       |    |
| DELIVERY DETAILS                                           |                                       |    |
| (A) STATIC HEAD                                            |                                       | m  |
| (B) DELIVERY PIPEWORK TOTAL LENGTH                         |                                       | m  |
| (C) DELIVERY PIPEWORK BORE                                 |                                       | mm |
| DELIVERY PIPEWORK MATERIAL (IF KNOWN OR EXISITING)         |                                       |    |
|                                                            |                                       |    |
| HIGHEST POINT IN SYSTEM (IF ABOVE (A))                     |                                       | m  |
| (D) DISCHARGE PRESSURE REQUIRED Bar                        |                                       |    |
|                                                            |                                       |    |